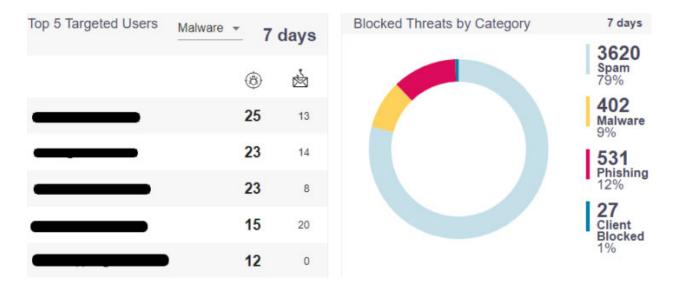

focus on on-site support, forcing our team to streamline our operations, making DeKind the ideal solution for the Village of Lake in the Hills.

Remote Monitoring & Management- SplashTop will be installed on all machines connected to the internet. This allows our team access to each machine remotely as needed, while automatically monitoring its function or lack thereof. The RMM is set to report on issues such as low disk space, system offline, application & operating system issues that generate error log notices, and other critical function alerts. The annual subscription cost to have SplashTop deployed is not included in our service agreement.

**Malware and Anti-Virus Protection-** We are happy to manage any current subscriptions along with providing recommendations to our preferred software. We will install, monitor, manage, and update all local software as needed. Annual software subscription costs are not included in our service agreement.