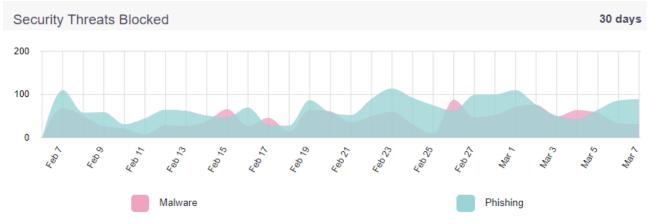

focus on on-site support, forcing our team to streamline our operations, making DeKind the ideal solution for the Village of Lake in the Hills.

Remote Monitoring & Management- SplashTop will be installed on all machines connected to the internet. This allows our team access to each machine remotely as needed, while automatically monitoring its function or lack thereof. The RMM is set to report on issues such as low disk space, system offline, application & operating system issues that generate error log notices, and other critical function alerts. The annual subscription cost to have SplashTop deployed is not included in our service agreement.

**Malware and Anti-Virus Protection-** We are happy to manage any current subscriptions along with providing recommendations to our preferred software. We will install, monitor, manage, and update all local software as needed. Annual software subscription costs are not included in our service agreement.