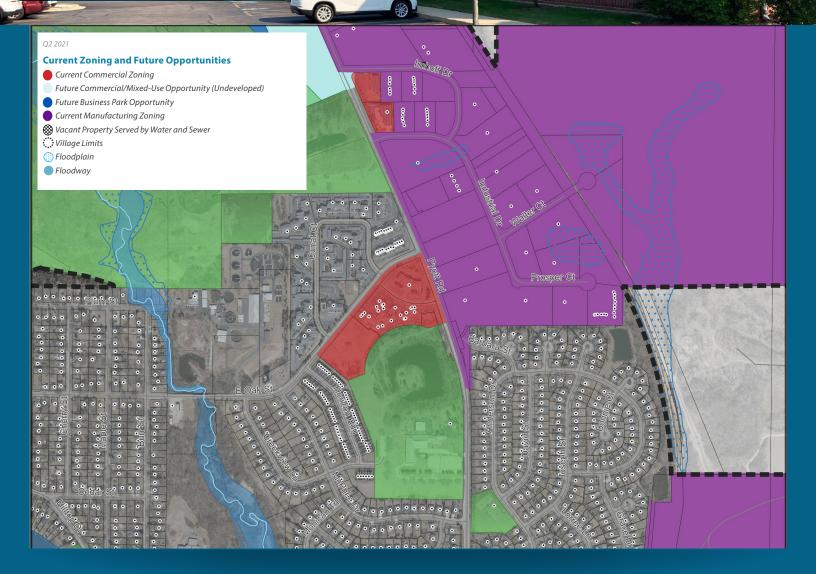

| \$187,582<br>-       |
| 3-Mile Radius                | Estimate<br>% | 64,487     | \$99,392<br>-                 | \$41,300<br>-        | 23,290                    | 19,274<br>78.7%             | \$224,228<br>-       |
| 5-Mile Radius                | Estimate<br>% | 164,466    | \$97,936<br>-                 | \$40,714             | 55,876                    | 46,905<br>80.0%             | \$240,943<br>-       |

ESRI 2020 Estimates. Portions of this document include intellectual property of Esri and its licensors and are used under license. Copyright © 2019 - 2021 Esri and its licensors. All rights reserved.

VILLAGE OF LAKE IN THE HILLS | 600 HARVEST GATE, LAKE IN THE HILLS, IL 60156 | LITH.ORG | (847) 960-7400



## PYOTT ROAD/EAST OAK STREET MARKET AREA #5 DEVELOPMENT PROFILE



The Village of Lake in the Hills is available to answer any questions regarding development and business opportunities. For additional demographics, market data, and incentive programs, please call the Community Development Department.

## **DJ Fiore**

Economic Development Coordinator

|              | (224) | 017 1 | 420 |
|--------------|-------|-------|-----|
| $\mathbf{O}$ | (224) | 817-1 | 435 |

🔀 dfiore@lith.org

**Joshua Langen** Community and Economic Development Director

- (847) 960-7441
- 🚬 jlangen@lith.org

lith.org/business