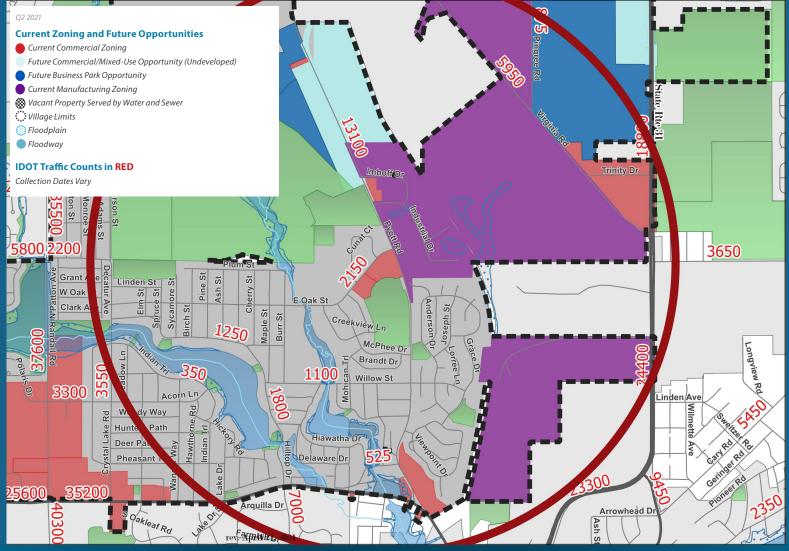

## PYOTT ROAD/EAST OAK STREET MARKET AREA #5 DEVELOPMENT PROFILE

## PYOTT ROAD/EAST OAK STREET MARKET AREA #5 DEMOGRAPHICS

| ONE MILE RADIUS SHOWN ON MAP |               | POPULATION | MEDIAN<br>HOUSEHOLD<br>INCOME | PER CAPITA<br>INCOME | OCCUPIED<br>HOUSING UNITS | OWNER-<br>OCCUPIED<br>UNITS | MEDIAN HOME<br>VALUE |
|------------------------------|---------------|------------|-------------------------------|----------------------|---------------------------|-----------------------------|----------------------|
| 1-Mile Radius                | Estimate<br>% | 5,744      | \$73,277<br>-                 | \$34,666             | 2,273                     | 1,669<br>70.4%              | \$187,582<br>-       |
| 3-Mile Radius                | Estimate<br>% | 64,487     | \$99,392<br>-                 | \$41,300<br>-        | 23,290                    | 19,274<br>78.7%             | \$224,228<br>-       |
| 5-Mile Radius                | Estimate<br>% | 164,466    | \$97,936<br>-                 | \$40,714             | 55,876                    | 46,905<br>80.0%             | \$240,943<br>-       |