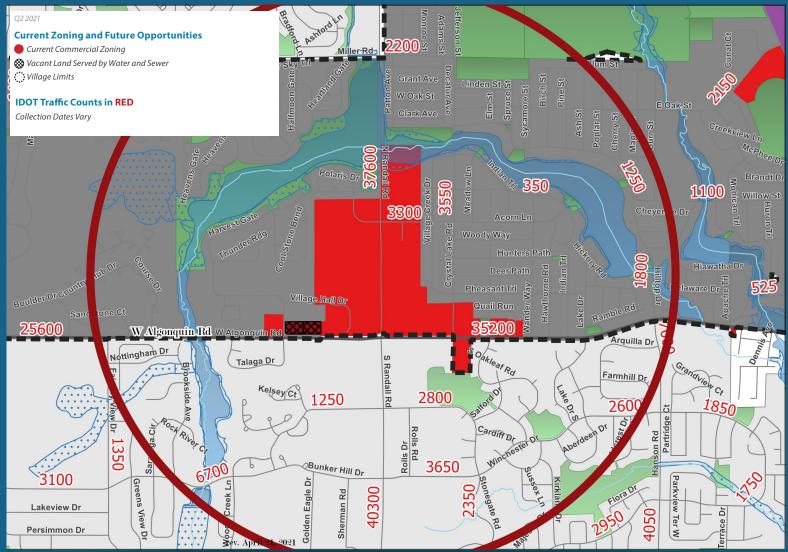

## NORTH RANDALL ROAD MARKET AREA #4 DEMOGRAPHICS

| ONE MILE RADIUS SHOWN ON MAP |               | POPULATION   | MEDIAN<br>HOUSEHOLD<br>INCOME | PER CAPITA<br>INCOME | OCCUPIED<br>HOUSING UNITS | OWNER-<br>OCCUPIED<br>UNITS | MEDIAN HOME<br>VALUE |
|------------------------------|---------------|--------------|-------------------------------|----------------------|---------------------------|-----------------------------|----------------------|
| 1-Mile Radius                | Estimate %    | 10,482       | \$114,083<br>-                | \$41,615<br>-        | 3,152                     | 2,997<br>92.7%              | \$302,985<br>-       |
| 3-Mile Radius                | Estimate<br>% | 72,548       | \$101,633<br>-                | \$40,405<br>-        | 23,826                    |