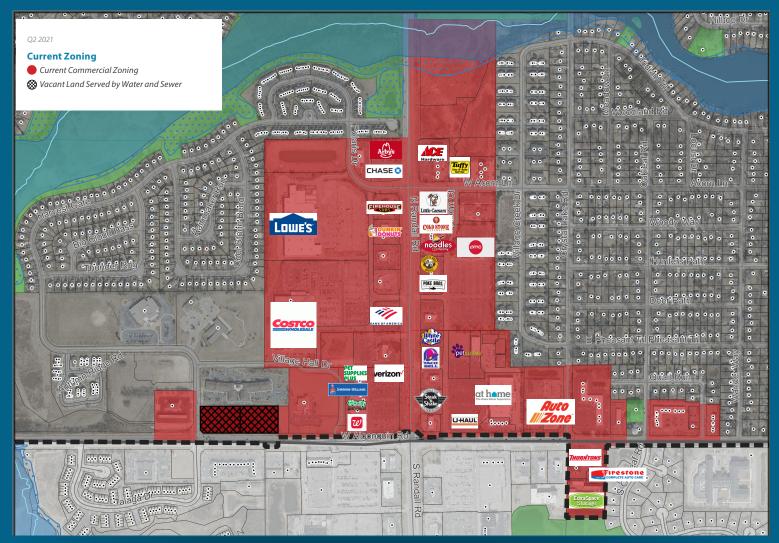

1-Mile Radius                | Estimate %    | 10,482       | \$114,083<br>-                | \$41,615<br>-        | 3,152                     | 2,997<br>92.7%              | \$302,985<br>-       |
| 3-Mile Radius                | Estimate<br>% | 72,548       | \$101,633<br>-                | \$40,405<br>-        | 23,826                    | 20,624<br>83.1%             | \$274,952<br>-       |
| 5-Mile Radius                | Estimate<br>% | 117,459<br>- | \$99,300<br>-                 | \$41,148<br>-        | 40,201<br>-               | 33,718<br>80.1%             | \$270,310<br>-       |

ESRI 2020 Estimates. Portions of this document include intellectual property of Esri and its licensors and are used under license. Copyright © 2019 - 2021 Esri and its licensors. All rights reserved.



The Village of Lake in the Hills is available to answer any questions regarding development and business opportunities. For additional demographics, market data, and incentive programs, please call the Community Development Department.

## **DJ Fiore**

Economic Development Coordinator



(224) 817-1435



dfiore@lith.org

## Joshua Langen

Community and Economic Development Director



(847) 960-7441



jlangen@lith.org



lith.org/business