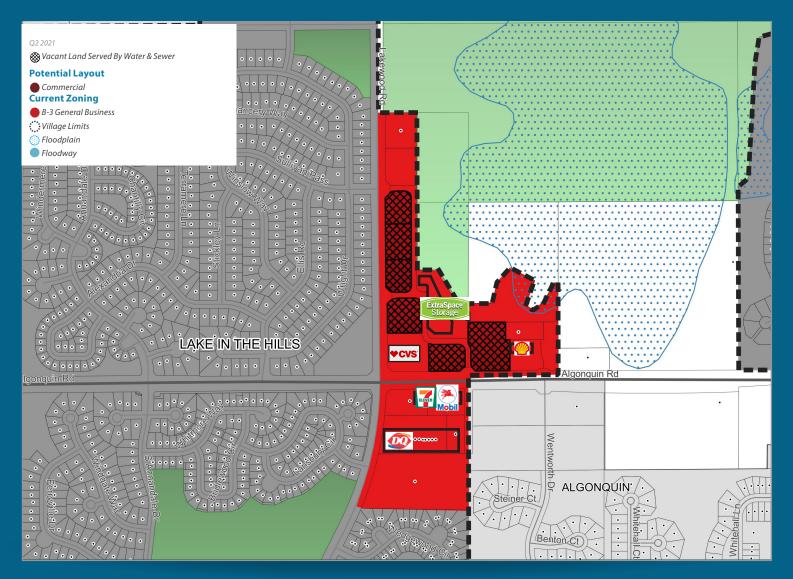

## ALGONQUIN ROAD/LAKEWOOD ROAD MARKET AREA #3 DEVELOPMENT PROFILE

## ALGONQUIN ROAD/ LAKEWOOD ROAD MARKET AREA #3 DEVELOPMENT PROFILE

The Village of Lake in the Hills is available to answer any questions regarding development and business opportunities. For additional demographics, market data, and incentive programs, please call the Community Development Department.