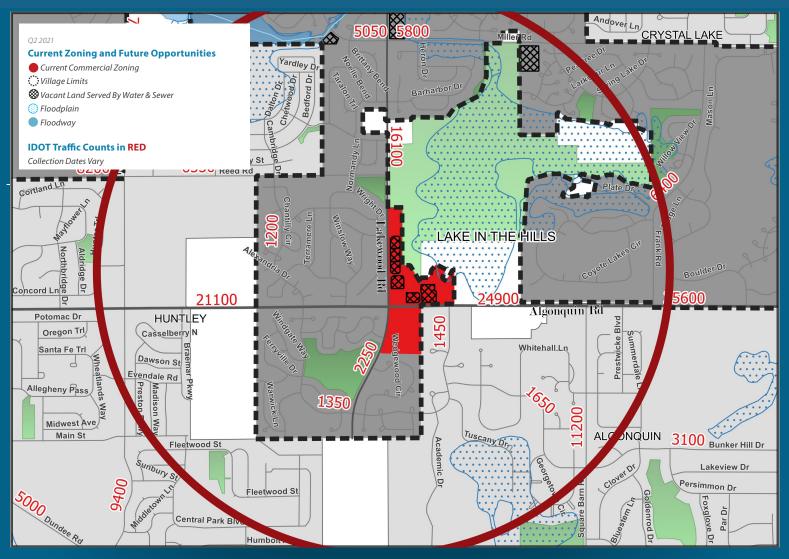

## ALGONQUIN ROAD/LAKEWOOD ROAD MARKET AREA #3 DEVELOPMENT PROFILE

## ALGONQUIN ROAD/LAKEWOOD ROAD MARKET AREA #3 DEMOGRAPHICS

| ONE MILE RADIUS SHOWN ON MAP |               | POPULATION | MEDIAN<br>HOUSEHOLD<br>INCOME | PER CAPITA<br>INCOME | OCCUPIED<br>HOUSING UNITS | OWNER-<br>OCCUPIED<br>UNITS | MEDIAN HOME<br>VALUE |
|------------------------------|---------------|------------|-------------------------------|----------------------|---------------------------|-----------------------------|----------------------|
| 1-Mile Radius                | Estimate<br>% | 7,995      | \$112,482<br>-                | \$37,724             | 2,935                     | 2,736<br>91.1%              | \$274,961<br>-       |
| 3-Mile Radius                | Estimate<br>% | 54,949     | \$106,098<br>-                | \$40,891             | 20,254                    | 17,966<br>85.6%             | \$259,010            |
| 5-Mile Radius                | Estimate<br>% | 108,389    | \$98,416<br>-                 | \$42,054             | 44,299 -                  | 38,581<br>83.0%             | \$252,007<br>-       |