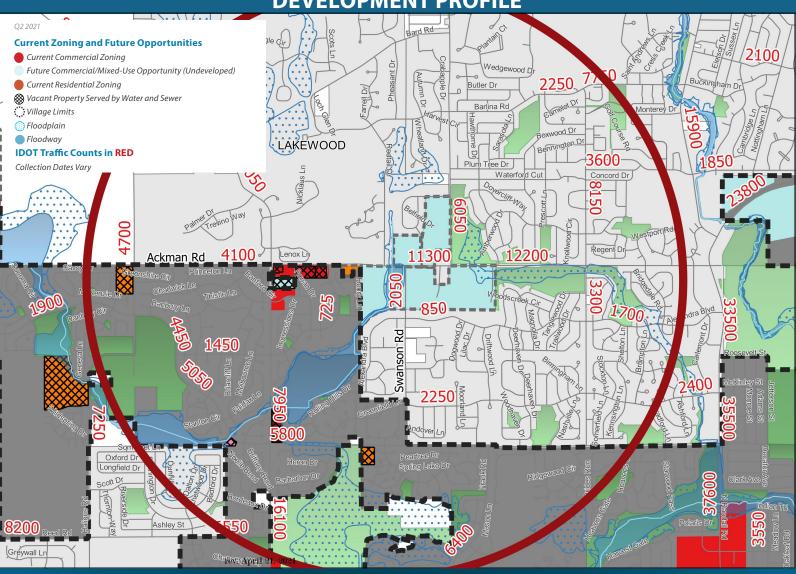

## ACKMAN ROAD/SWANSON ROAD MARKET AREA #2 DEVELOPMENT PROFILE

## ACKMAN ROAD/SWANSON ROAD MARKET AREA #2 DEMOGRAPHICS

| ONE MILE RADIUS SHOWN ON MAP |               | POPULATION   | MEDIAN<br>HOUSEHOLD<br>INCOME | PER CAPITA<br>INCOME | OCCUPIED<br>HOUSING UNITS | OWNER-<br>OCCUPIED<br>UNITS | MEDIAN HOME<br>VALUE |
|------------------------------|---------------|--------------|-------------------------------|----------------------|---------------------------|-----------------------------|----------------------|
| 1-Mile Radius                | Estimate %    | 10,482       | \$114,083<br>-                | \$41,615<br>-        | 3,152                     | 2,997<br>92.7%              | \$302,985<br>-       |
| 3-Mile Radius                | Estimate<br>% | 72,548       | \$101,633<br>-                | \$40,405<br>-        | 23,826                    | 20,624<br>83.1%             | \$274,952<br>-       |
| 5-Mile Radius                | Estimate<br>% | 117,459<br>- | \$99,300<br>-                 | \$41,148<br>-        | 40,201<br>-               | 33,718<br>80.1%             | \$270,310<br>-       |