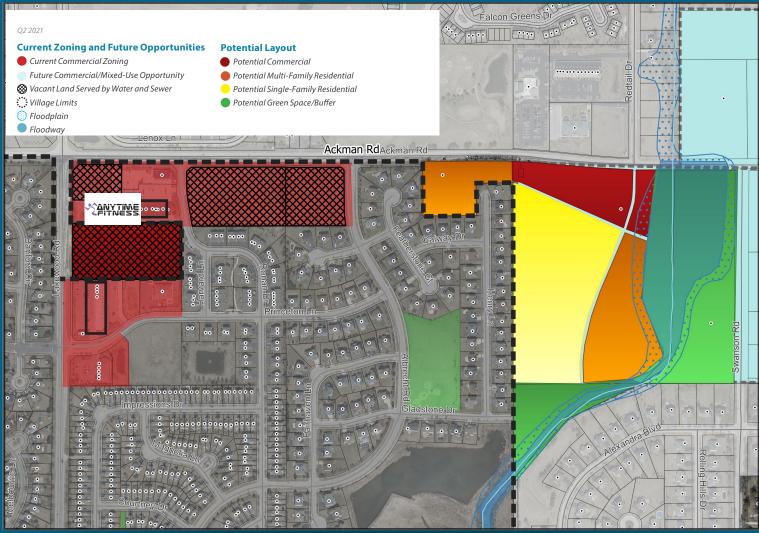

Mile Radius                | Estimate %    | 10,482       | \$114,083<br>-                | \$41,615<br>-        | 3,152                     | 2,997<br>92.7%              | \$302,985<br>-       |
| 3-Mile Radius                | Estimate<br>% | 72,548       | \$101,633<br>-                | \$40,405<br>-        | 23,826                    | 20,624<br>83.1%             | \$274,952<br>-       |
| 5-Mile Radius                | Estimate<br>% | 117,459<br>- | \$99,300<br>-                 | \$41,148<br>-        | 40,201<br>-               | 33,718<br>80.1%             | \$270,310<br>-       |

ESRI 2020 Estimates. Portions of this document include intellectual property of Esri and its licensors and are used under license. Copyright © 2019 - 2021 Esri and its licensors. All rights reserved.





The Village of Lake in the Hills is available to answer any questions regarding development and business opportunities. For additional demographics, market data, and incentive programs, please call the Community Development Department.

## DJ Fiore

Economic Development Coordinator



(224) 817-1435



dfiore@lith.org

## Joshua Langen

Community and Economic Development Director



(847) 960-7441



jlangen@lith.org



lith.org/business