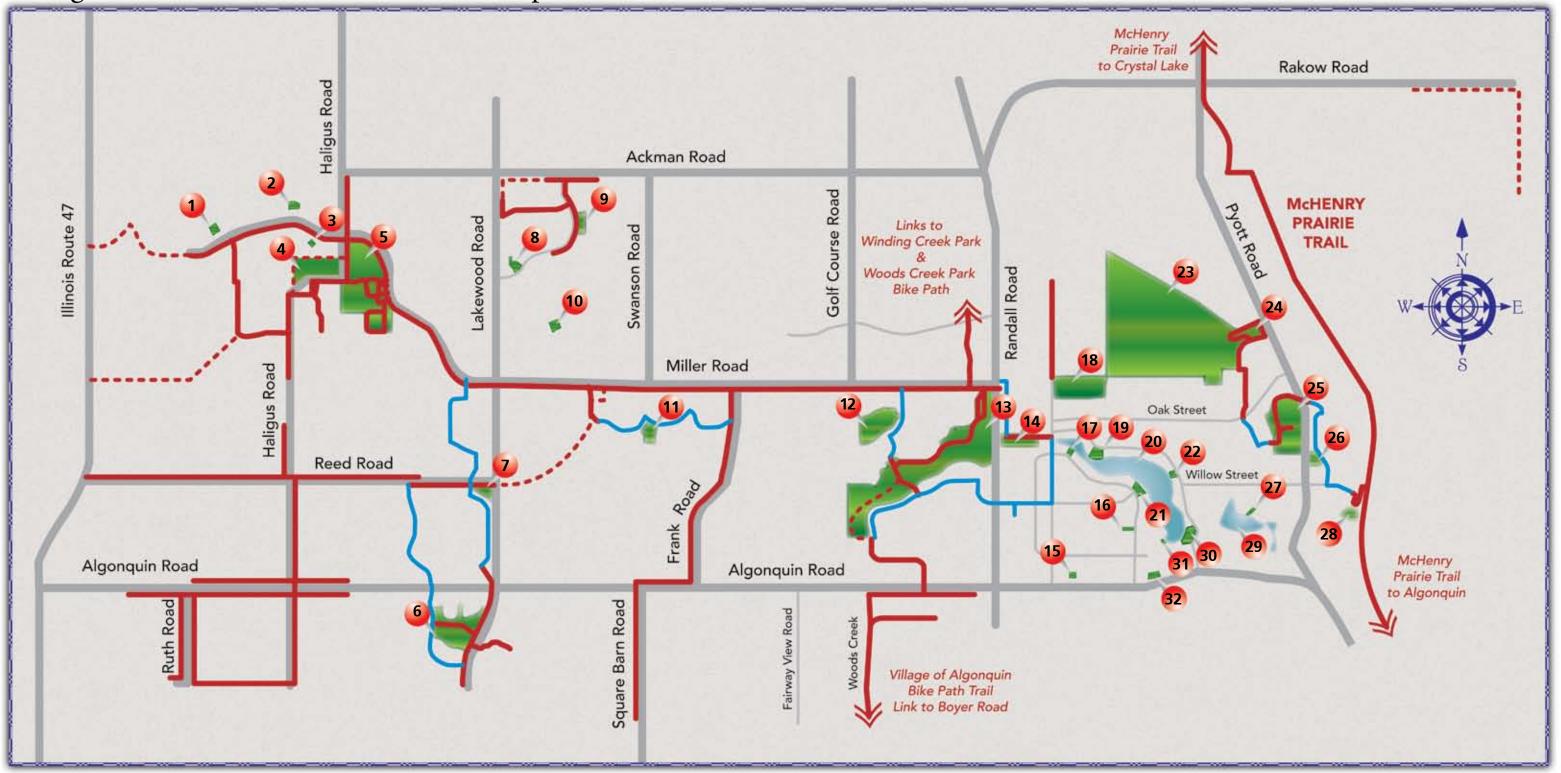

## Village of Lake in the Hills Bike Paths Map

## Legend

- Existing Off Street Bike Path ---- Future Off Street Bike Path Existing On Street Bike Path Main Road Secondary Road
- **Natures View Park** 1 **Celebration Park** 2
  - 3 Avalon Park
  - Bark Park 4
  - 5 Sunset Park
  - Leroy Guy Park 6
  - 7 Normandy Park
  - 8 Edward Hynes Park

- Cattail Park 9
- 10 Rolling Hills Park
- 11 Lynn Dillow Park
- 12 Echo Park
- 13 Ken Carpenter Park
- 14 Richard Taylor Soccer Field/
  - Skate Park
- 15 Jaycee Park

- 16 Hipskind Park
- 17 Turtle Island Park
- 18 Ryder Park
- 19 Nockels Park/
- LaBahn-Hain House
- 20 Woods Creek Lake
- 21 Indian Trail Beach
- 22 Butch Hagele Beach

- 23 The Fen
- 24 Barbara Key Park
- 25 Larsen Park
- 26 Stoneybrook Park
- 27 Horner Park
- 28 Plote Field
- 29 Goose Lake
- 30 La Buy Park

- 31 Echo Hill Park
- 32 Ford School Park